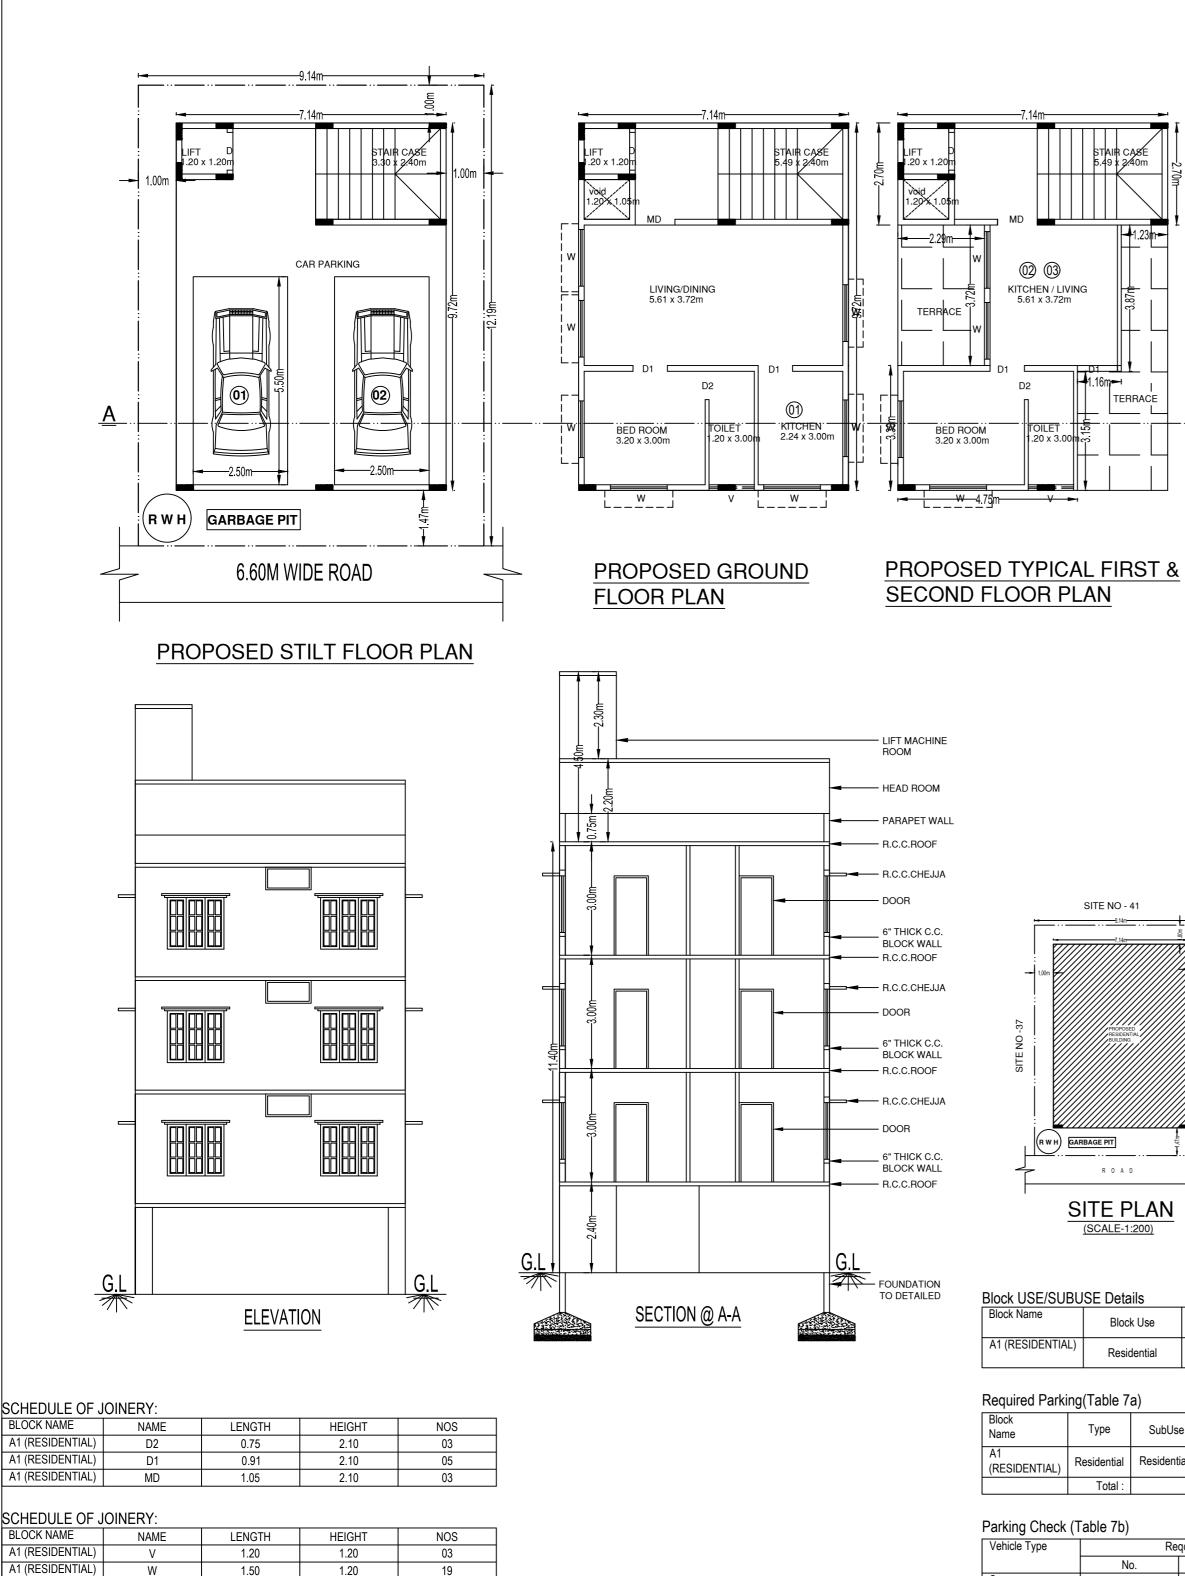

# Block :A1 (RESIDENTIAL)

| Floor<br>Name    | Total Built<br>Up Area |       | Deductions (Area in Sq.mt.)             |      |                   |          |        | Total FAR<br>Area | Tnmt (No.) |
|------------------|------------------------|-------|-----------------------------------------|------|-------------------|----------|--------|-------------------|------------|
|                  | (Sq.mt.)               |       | tairCase Lift Lift Machine Void Parking |      | (Sq.mt.)<br>Resi. | (Sq.mt.) |        |                   |            |
| Terrace<br>Floor | 20.72                  | 19.28 | 0.00                                    | 1.44 | 0.00              | 0.00     | 0.00   | 0.00              | 00         |
| Second<br>Floor  | 48.60                  | 13.18 | 1.44                                    | 0.00 | 1.26              | 0.00     | 32.72  | 32.72             | 01         |
| First Floor      | 48.60                  | 13.18 | 1.44                                    | 0.00 | 1.26              | 0.00     | 32.72  | 32.72             | 01         |
| Ground<br>Floor  | 69.40                  | 13.18 | 1.44                                    | 0.00 | 1.26              | 0.00     | 53.52  | 53.52             | 01         |
| Stilt Floor      | 69.40                  | 7.92  | 1.44                                    | 0.00 | 0.00              | 60.04    | 0.00   | 0.00              | 00         |
| Total:           | 256.72                 | 66.74 | 5.76                                    | 1.44 | 3.78              | 60.04    | 118.96 | 118.96            | 03         |

| Block               | No. of<br>Same Bldg | Total Built<br>Up Area | Deductions (Area in Sq.mt.) |      |                 |      |         | Proposed<br>FAR Area<br>(Sq.mt.) | Total FAR<br>Area | Tnmt (No.) |
|---------------------|---------------------|------------------------|-----------------------------|------|-----------------|------|---------|----------------------------------|-------------------|------------|
|                     | ounic blug          | (Sq.mt.)               | StairCase                   | Lift | Lift<br>Machine | Void | Parking | Resi.                            | (Sq.mt.)          |            |
| A1<br>(RESIDENTIAL) | 1                   | 256.72                 | 66.74                       | 5.76 | 1.44            | 3.78 | 60.04   | 118.96                           | 118.96            | 03         |
| Grand<br>Total:     | 1                   | 256.72                 | 66.74                       | 5.76 | 1.44            | 3.78 | 60.04   | 118.96                           | 118.96            | 03         |

### Bangalore.

a).Consist of 1Stilt + 1Ground + 2 upper floors+ terrace floor only. 2.Sanction is accorded for Residential use only. The use of the building

shall not be deviated to any other use. 3.60.04 area reserved for car parking shall not be converted for any other purpo